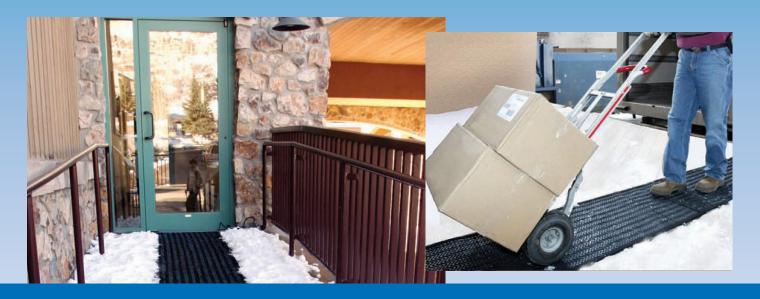

## HEATED MATS MELT SNOW FOR SAFER WALKWAYS AND STAIRS!

- Electric heat mats eliminate snow and ice accumulation around the facility
- Provide safe walkways and peace of mind 24/7
- Portable No expensive installations
- Designed to be left outside for the entire winter season
- Clean No salty mess
- Plug-N-Play application

## **Heated Snow Melting Mats**

## **Portable Electric Snow Melting Mats**

Our snow melting mat is made of an electrically operated heating element laminated between two protective surfaces of flame retardant reinforced material

- making it as durable as automobile tires and allowing it to remain water resistant under even the harshest conditions. The mats are also designed with a pattern that helps give traction while walking.