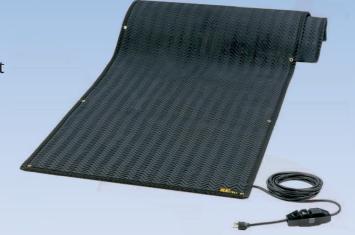

## **Portable Electric Snow Melting Mats**

Our snow melting mat is made of an electrically operated heating element laminated between two protective surfaces of flame retardant reinforced material

- making it as durable as automobile tires and allowing it to remain water resistant under even the harshest conditions. The mats are also designed with a pattern that helps give traction while walking.

These industrial mats are made to fit most electrical outlets, including standard 120V, 240V, or 208V outlets and they can be secured to the ground or roof by utilizing grommet holes located on the edges of each mat. Our electric

snow melting mat comes with its own ELCI plug (equipment leakage circuit interrupter) and comes in standard widths of 24", 36", 48" and standard lengths of 5', 10', and 20'.