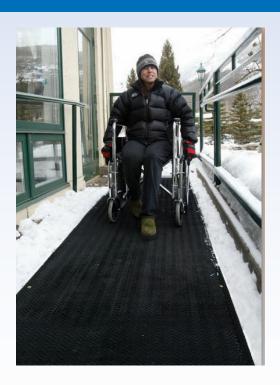

## HEATED MATS MELT SNOW FOR SAFER WALKWAYS AND STAIRS!

- Electric heat mats eliminate snow and ice accumulation around the facility
- Provide safe walkways and peace of mind 24/7
- Portable No expensive installations
- Designed to be left outside for the entire winter season
- Clean No salty mess
- Plug-N-Play application

## **Heated Snow Melting Mats**