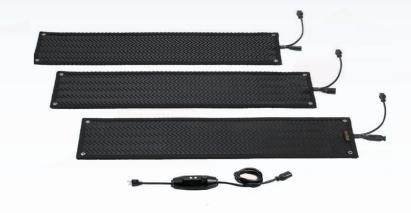

## **Portable Electric Snow Melting Mats**

Our snow melting mat is made of an electrically operated heating element laminated between two protective surfaces of flame retardant reinforced material

- making it as durable as automobile tires and allowing it to remain water resistant under even the harshest conditions. The mats are also designed with a pattern that helps give traction while walking.

These industrial mats are made to fit most electrical outlets, including standard 120V, 240V, or 208V outlets and they can be secured to the ground or roof by utilizing grommet holes located on the edges of each mat. Our electric

snow melting mat comes with its own ELCI plug (equipment leakage circuit interrupter) and comes in standard widths of 24", 36", 48" and standard lengths of 5', 10', and 20'.