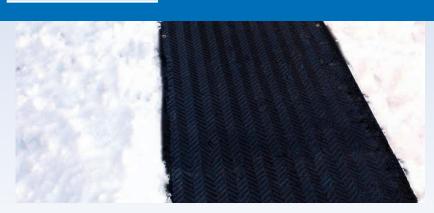

## **Portable Electric Snow Melting Mats**

Our snow melting mat is made of an electrically operated heating element laminated between two protective surfaces of flame retardant reinforced material

- making it as durable as automobile tires and allowing it to remain water resistant under even the harshest conditions. The mats are also designed with a pattern that helps give traction while walking.